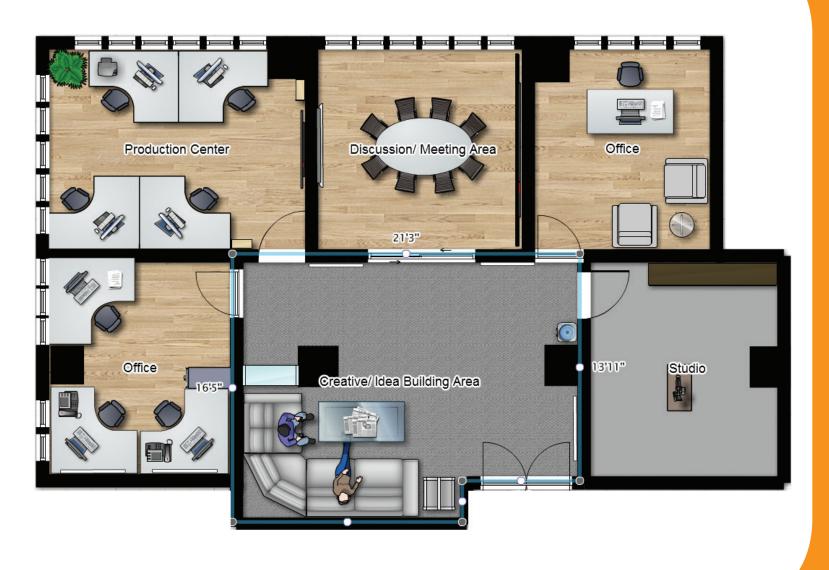

sign
- Social Media Marketing
   Collaboration with Graphic Design &
   Photo/Video

- Logo Design
- Flyers
- Posters
- Banners
- Interactive Menus with QR codes
- Collaboration with Web Design

#### PHOTOGRAPHY & VIDEOGRAPHY

- Product Photography
- Employee Portraits
- Location Photography
- Advertisement Videography
- Collaboration with Graphic Design and Web Design













## WEB



















### PHOTO









#### **OUR WORKFLOW**



#### **OUR LOCATION**

#### **AREA AMENITIES**

- Central Business District
- Downtown Tunnel System
- Restaurants, hotels, banks, post office & entertainment nearby
- Easy access to I-45, I-10, & US-59
- METROrail line & METRO bus route

The Houston Bar Center
723 Main Street
Suite 201
Houston, TX 77002

14

**ADDRESS** 

#### **FLOORPLAN**



**(** 

#### **EQUIPMENT**

OUR EQUIPMENT
IS CAREFULLY
SELECTED TO
PROVIDE OUR
CUSTOMERS WITH
THE HIGHEST
QUALITY
PRODUCTS AT THE
BEST RATE

| #  | ltem                               | Qty | Price      | Totals     | Price Found               |  |
|----|------------------------------------|-----|------------|------------|---------------------------|--|
| 1  | Mac Pro                            | 3   | \$2,999.00 | \$8,997.00 | Apple Store               |  |
| 2  | Mac Mini w/ OSX Server             | 1   | \$999.00   | \$999.00   | Apple Store               |  |
| 3  | Mac Mini                           | 1   | \$599.00   | \$599.00   | Apple Store               |  |
| 4  | Macbook Air 13"                    | 1   | \$999.00   | \$999.00   | Apple Store               |  |
| 5  | Desktop