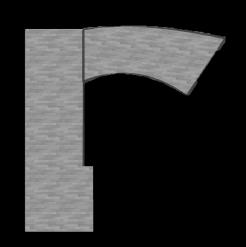

# Floor Plan

\$429.00 Desk \$1,549.00 Sofa

| Furnitures        | Price      | Quantity | Total |            |
|-------------------|------------|----------|-------|------------|
| Reception Desk    | \$95.00    | )        |       | \$95.00    |
| Office Desk       | \$429.00   | )        | 6     | \$2,574.00 |
| Chairs            | \$189.00   | )        | 6     | \$1,134.00 |
| Conference Table  | \$1,549.00 | )        |       | \$1,549.00 |
| Conference Chairs | \$159.00   | )        | 7     | \$1,113.00 |
| Sofa              | \$1,549.00 | )        |       | \$1,549.00 |
| Storage           | \$589.00   | )        |       | \$589.00   |
| Small Storage     | \$409.00   | )        |       | \$409.00   |
|                   |            |          |       |            |
| Total             |            |          |       | \$9,012.00 |