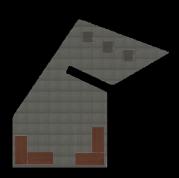

# Floor Plan

\$429.00 Desk \$1,549.00 Sofa

| Furnitures        | Price      | Quantity | Total |            |
|-------------------|------------|----------|-------|------------|
| Reception Desk    | \$95.00    | )        |       | \$95.00    |
| Office Desk       | \$429.00   | )        | 6     | \$2,574.00 |
| Chairs            | \$189.00   | )        | 6     | \$1,134.00 |
| Conference Table  | \$1,549.00 | )        |       | \$1,549.00 |
| Conference Chairs | \$159.00   | )        | 7     | \$1,113.00 |
| Sofa              | \$1,549.00 | )        |       | \$1,549.00 |
| Storage           | \$589.00   | )        |       | \$589.00   |
| Small Storage     | \$409.00   | )        |       | \$409.00   |
|                   |            |          |       |            |
| Total             |            |          |       | \$9,012.00 |