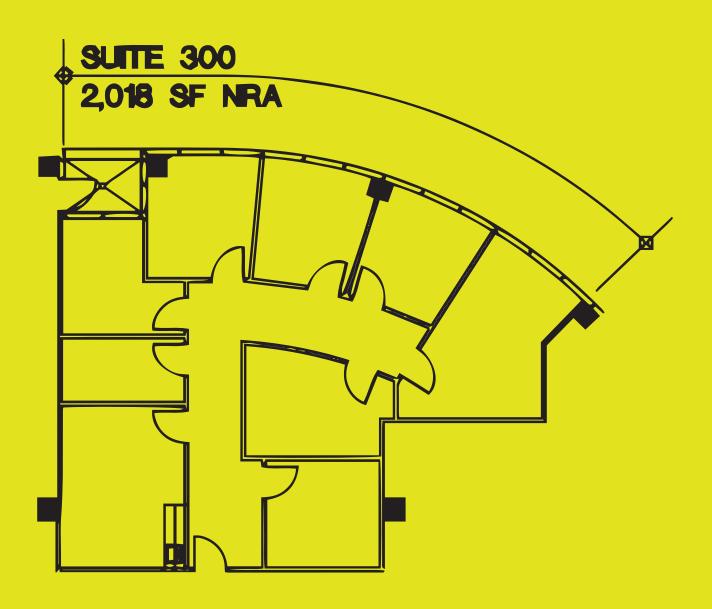

# Floor Plan

\$429.00 Desk \$1,549.00 Sofa

| Furnitures        | Price      | Quantity | Total |            |
|-------------------|------------|----------|-------|------------|
| Reception Desk    | \$95.00    | )        |       | \$95.00    |
| Office Desk       | \$429.00   | )        | 6     | \$2,574.00 |
| Chairs            | \$189.00   | )        | 6     | \$1,134.00 |
| Conference Table  | \$1,549.00 | )        |       | \$1,549.00 |
| Conference Chairs | \$159.00   | )        | 7     | \$1,113.00 |
| Sofa              | \$1,549.00 | )        |       | \$1,549.00 |
| Storage           | \$589.00   | )        |       | \$589.00   |
| Small Storage     | \$409.00   | )        |       | \$409.00   |
|                   |            |          |       |            |
| Total             |            |          |       | \$9,012.00 |